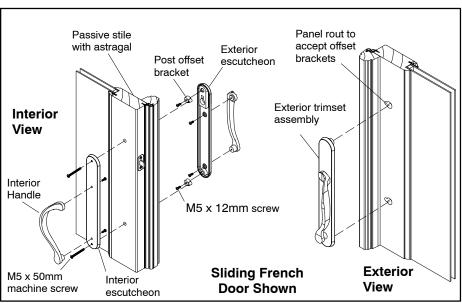

## Ultimate Sliding Door Products Passive Handle Installation Instructions

## Parts included:

Interior escutcheon plate
Exterior escutcheon plate with gaskets
Interior handle

- Attach exterior handle to the exterior escutcheon with two M5 x 12mm screws and tighten. Attach offset brackets to exterior escutcheon as shown with M5 x 12mm screws and tighten. The smaller side of the bracket should be pointing away from the handle and toward the edge of the door. See illustration.
- 2. Attach interior handle to the interior escutcheon with two M5 x 12mm screws and tighten. See illustration.
- 3. Place exterior escutcheon and handle assembly and interior escutcheon and handle assembly on passive panel as shown in illustration (Note the rout in the passive panel accepts the offset brackets.) Attach assemblies to the panel with the M5 x 50mm screws and tighten with Phillips screwdriver to 15-30 inch-lbs. See illustration.

Exterior handle

(2) Offset brackets

(2) M5 x 50mm Phillips head machine screws

(6) M5 x 12mm Phillips head screws