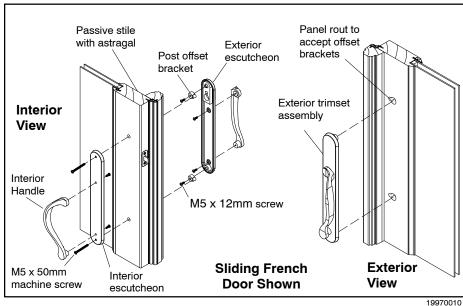

## Ultimate Sliding Door Products Passive Handle Installation Instructions

## Parts included:

Interior escutcheon plate
Exterior escutcheon plate with gaskets
Interior handle

- Attach exterior handle to the exterior escutcheon with two M5 x 12mm screws and tighten. Attach offset brackets to exterior escutcheon as shown with M5 x 12mm screws and tighten. The smaller side of the bracket should be pointing away from the handle and toward the edge of the door. See illustration.
- Attach interior handle to the interior escutcheon with two M5 x 12mm screws and tighten. See illustration.
- Place exterior escutcheon and handle assembly and interior escutcheon and handle assembly on passive panel as shown in illustration (Note the rout in the passive panel accepts the offset brackets.) Attach assemblies to the panel with the M5 x 50mm screws and tighten with Phillips screwdriver to 15-30 inch-lbs. See illustration.

Exterior handle

- (2) Offset brackets
- (2) M5 x 50mm Phillips head machine screws

(6) M5 x 12mm Phillips head screws

19970010