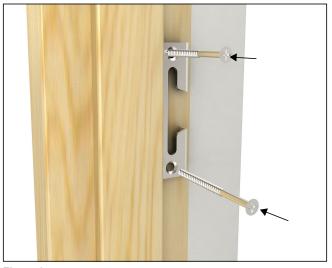

UCA Push Out IZ3 Field Applied Instruction 2. Remove existing screws from locking strikes. See figure 2.

3. Fasten locking strikes with #8 x 2 1/2" screws. See figure 3.