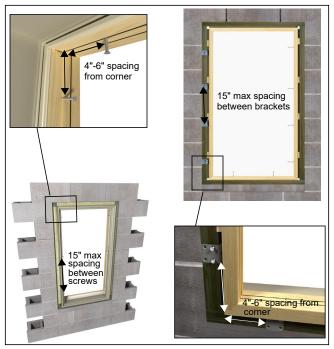

## **Supplies Needed:**

Screwdriver #8 X 2 1/2" screws (supplied)

 Install window as described in the installation instruction included with unit. (Please refer to <u>Window Installation IZ3 Structural Installations</u> <u>Instruction</u>.) Jamb screw or structural brackets installation methods are required. See figure 1.