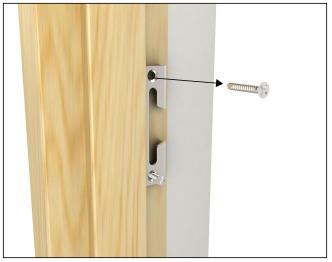

UCA Push Out IZ3 Field Applied Instruction 2. Remove existing screws from locking strikes. See figure 2.

3. Fasten locking strikes with #8 x 2 1/2" screws. See figure 3.