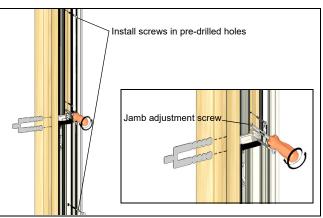

Figure 2

**5.** Tilt bottom sash and remove side jamb covers with tabs 2 and 3. See Figure 3. Place shims near pre-drilled holes, check for squareness.

Figure 3

**7.** Use T20 Torx<sup>®</sup> bit and a hand tool to turn jamb adjustment screw until desired reveal is achieved. See Figure 1.

**8.** Drive #8 x 3" install screw into each jamb receiver hole.

**9.** Remove tabs and replace jamb covers and head jamb parting stop. See Figure 5.

Figure 5

**10.** Install filler plug in lower install holes.