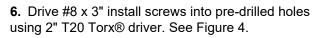

**8.** Drive #8 x 3" install screw into each jamb receiver hole.

**9.** Remove tabs and replace jamb covers and head jamb parting stop. See Figure 5.

Figure 5

**10.** Install filler plug in lower install holes.