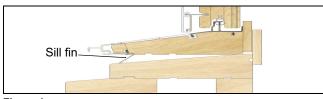

**1.** Prepare the window opening, follow installation instructions on page 3.

2. Bend sill fin forward. See Figure 1.

Figure 1

3. Place and center unit in opening

**4.** Remove head jamb parting stop with tab 1. See Figure 2.