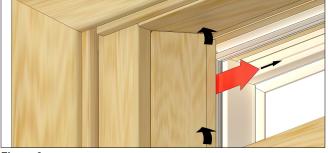

Figure 2

**5.** Tilt bottom sash and remove side jamb covers with tabs 2 and 3. See Figure 3. Place shims near pre-drilled holes, check for squareness.

Figure 3

**7.** Use T20 Torx<sup>®</sup> bit and a hand tool to turn jamb adjustment screw until desired reveal is achieved. See Figure 1.