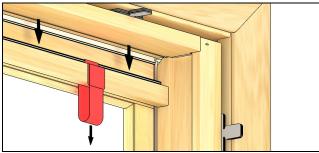

Figure 2

**5.** Tilt bottom sash and remove side jamb covers with tabs 2 and 3. See Figure 3. Place shims near pre-drilled holes, check for squareness.

Figure 3

**7.** Use T20 Torx<sup>®</sup> bit and a hand tool to turn jamb adjustment screw until desired reveal is achieved. See Figure 1.