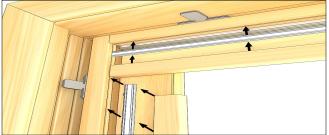

Figure 2

**5.** Tilt bottom sash and remove side jamb covers with tabs 2 and 3. See Figure 3. Place shims near pre-drilled holes, check for squareness.

Figure 3

**7.** Use T20 Torx<sup>®</sup> bit and a hand tool to turn jamb adjustment screw until desired reveal is achieved. See Figure 1.