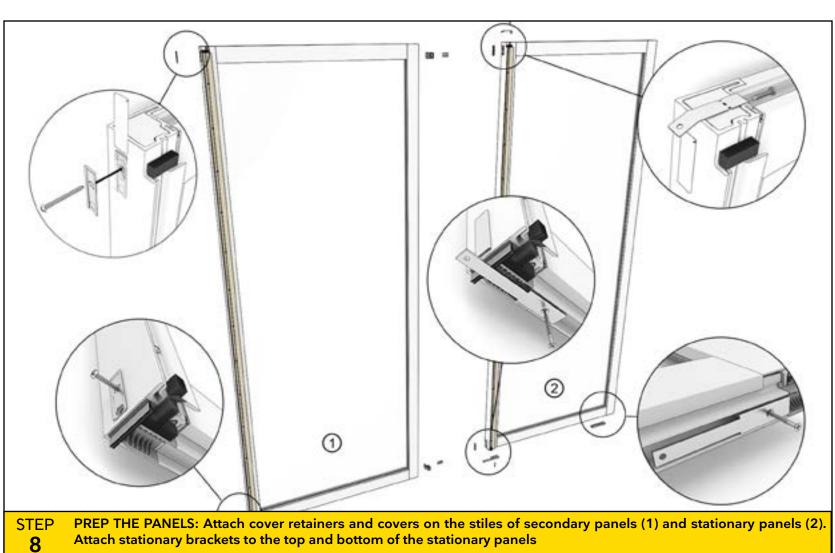

Download a bar code scanner or QR Code scanner for your mobile device and scan the QR code to open a PDF version of the full instructions. Some sections also have QR codes that link to animated videos and other resources.