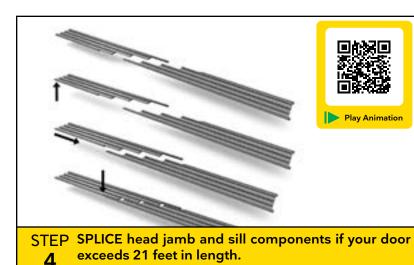

Download a bar code scanner or QR Code scanner for your mobile device and scan the QR code to open a PDF version of the full instructions. Some sections also have QR codes that link to animated videos and other resources.