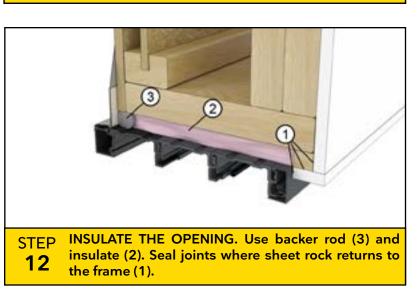

#### INTRODUCTION

This instruction is a reference tool for installers to quickly summarize the major steps of an installation and to provide links to the full detailed instructions, videos and other tools. The installer must read the full instructions in its entirety and rely on that document for all warnings, procedures, and standards.

Download a bar code scanner or QR Code scanner for your mobile device and scan the QR code to open a PDF version of the full instructions. Some sections also have QR codes that link to animated videos and other resources.