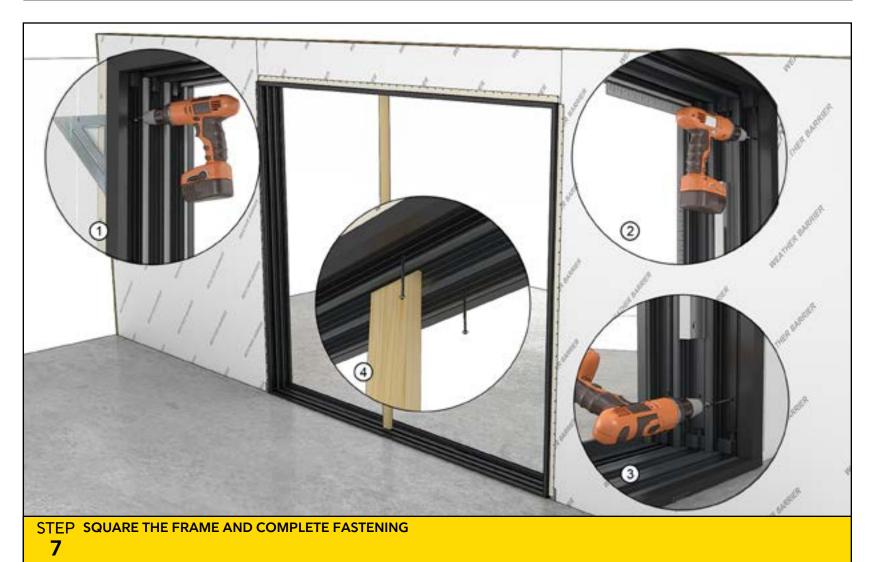

Download a bar code scanner or QR Code scanner for your mobile device and scan the QR code to open a PDF version of the full instructions. Some sections also have QR codes that link to animated videos and other resources.