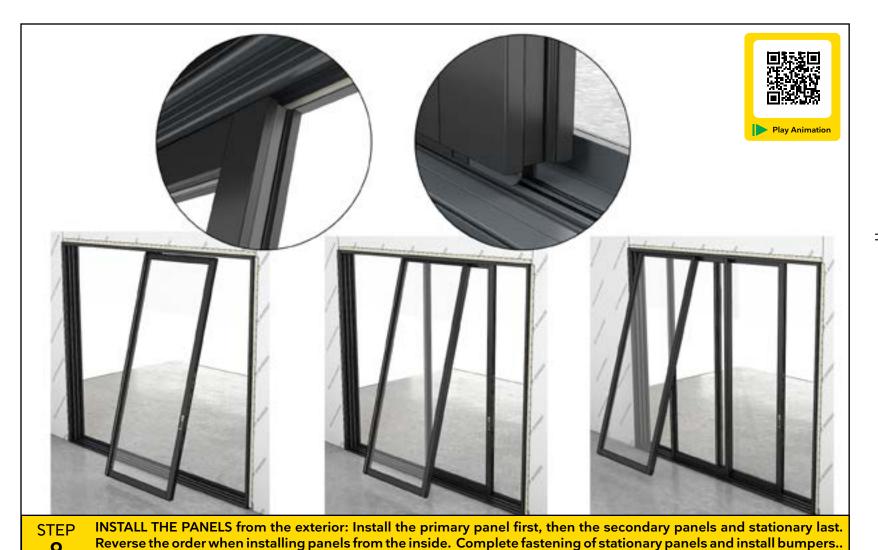

#### INTRODUCTION

This instruction is a reference tool for installers to quickly summarize the major steps of an installation and to provide links to the full detailed instructions, videos and other tools. The installer must read the full instructions in its entirety and rely on that document for all warnings, procedures, and standards.

Download a bar code scanner or QR Code scanner for your mobile device and scan the QR code to open a PDF version of the full instructions. Some sections also have QR codes that link to animated videos and other resources.