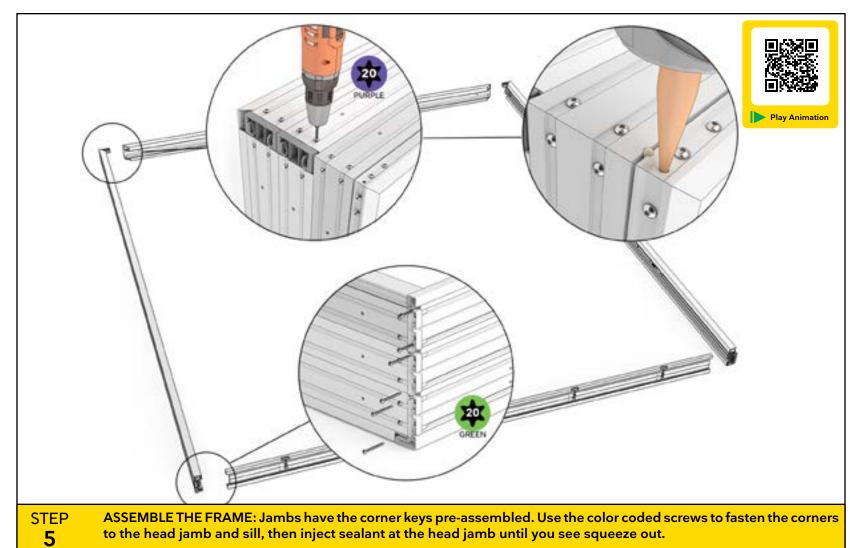

Download a bar code scanner or QR Code scanner for your mobile device and scan the QR code to open a PDF version of the full instructions. Some sections also have QR codes that link to animated videos and other resources.