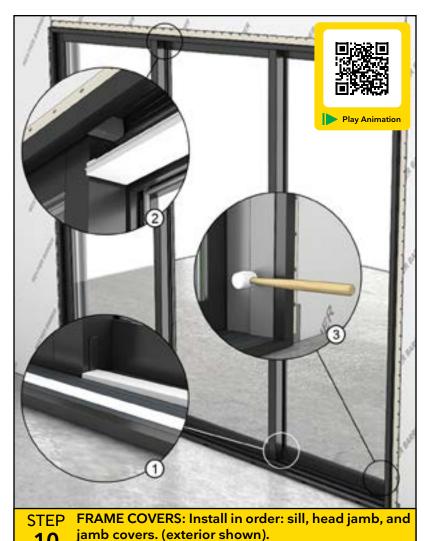

#### INTRODUCTION

This instruction is a reference tool for installers to quickly summarize the major steps of an installation and to provide links to the full detailed instructions, videos and other tools. The installer must read the full instructions in its entirety and rely on that document for all warnings, procedures, and standards.

Download a bar code scanner or QR Code scanner for your mobile device and scan the QR code to open a PDF version of the full instructions. Some sections also have QR codes that link to animated videos and other resources.