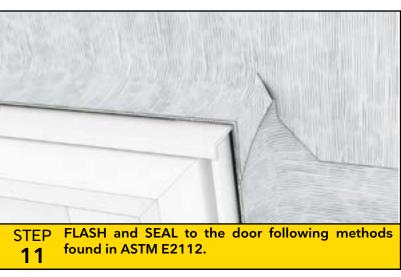

#### INTRODUCTION

This instruction is a reference tool for installers to quickly summarize the major steps of an installation and to provide links to the full detailed instructions, videos and other tools. The installer must read the full instructions in its entirety and rely on that document for all warnings, procedures, and standards.

Download a bar code scanner or QR Code scanner for your mobile device and scan the QR code to open a PDF version of the full instructions. Some sections also have QR codes that link to animated videos and other resources.