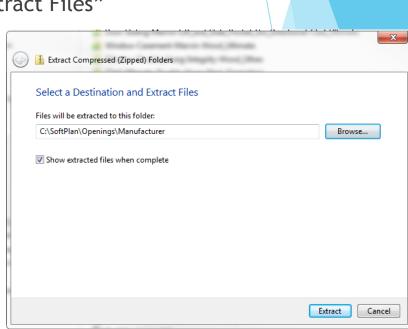

## Installing a SoftPlan Library

- Click a Library file and "Save" it to your computer
- These files are compressed ZIP files so the folders containing the windows or doors will need to be extracted and saved to your SoftPlan library
  - ▶ Go to the Downloads folder on your computer and click to highlight the file you downloaded (look for the compressed ZIP file icon, not the folder icon)
  - ▶ Right-click to select "Extract All..." from the list of options
  - Click on the Browse... button of the "Select a Destination and Extract Files"
    - dialog box
  - Find the location of your SoftPlan library
  - Click to highlight and then hit "OK"
  - Click Extract to complete the process