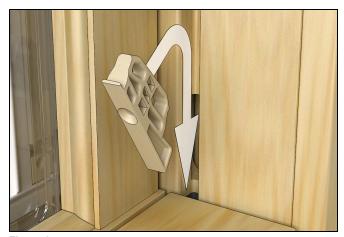

**USHG2 &USHRTG2 Both Sash Stationary**

## **Installation Instruction**

**ABSTRACT:** This instruction is for installing a sash limiter for a both sash stationary unit on a Ultimate Single Hung G2 and Ultimate Single Hung Round Top G2 windows.

## Installing the Sash Limiter

Both Sash Stationary Kits include items shown in Figure 1.



Figure 1

| 1 | 2-Sash limiters        |
|---|------------------------|
| 2 | 2-#6 x 1 1/4" screws   |
| 3 | 1-#6 Spanner drill bit |

| Kit Part Numbers: |          |  |
|-------------------|----------|--|
| Beige             | 11850200 |  |
| Black             | 11850201 |  |
| White             | 11850202 |  |

NOTE: Limiter and fastener can be installed with the sash removed to provide more clearance.

1. Insert sash limiter into jamb. See Figure 2.



Figure 2

## ! CAUTION!

Hand tools are recommended for the next step, using a power tool could damage the covers.

**2.** Fasten #6 x 1 1/4" screw through sash limiter. See Figure 3.



Figure 3