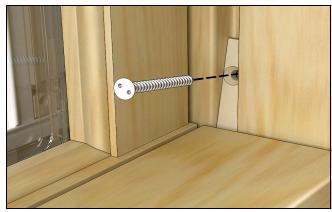

## ! CAUTION!

Hand tools are recommended for the next step, using a power tool could damage the covers.

**2.** Fasten #6 x 1 1/4" screw through sash limiter. See Figure 3.

Figure 3