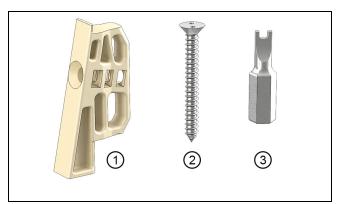

## Installing the Sash Limiter

Both Sash Stationary Kits include items shown in Figure 1.

Figure 1

| 1 | 2-Sash limiters        |
|---|------------------------|
| 2 | 2-#6 x 1 1/4" screws   |
| 3 | 1-#6 Spanner drill bit |