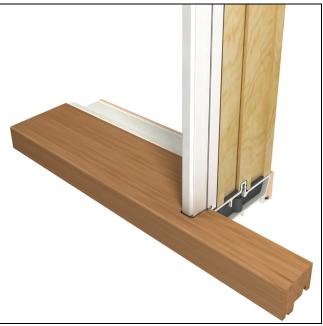

**2.** Align the notch on the cover to the screen track on the sill. Figure 2.

Figure 2

3. Press into place. See Figure 3.

Figure 3

**4.** Finish following the guidelines found in the General Paint and Stain instructions (part number 19912916).