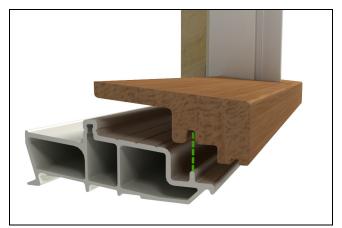

**2.** Align the notch on the cover to the screen track on the sill. Figure 2.

Figure 2

3. Press into place. See Figure 3.

Figure 3

**4.** Finish following the guidelines found in the General Paint and Stain instructions (part number 19912916).