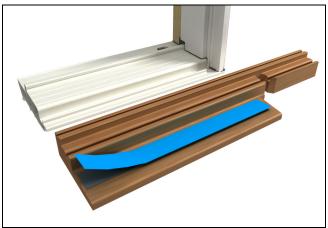

## Install the Sill Cover

1. Remove the tape backing from the adhesive applied to the back of the cover. There will be one strip on a 4 9/16" cover and two strips on a 6 9/16" cover. See Figure 1.

Figure 1