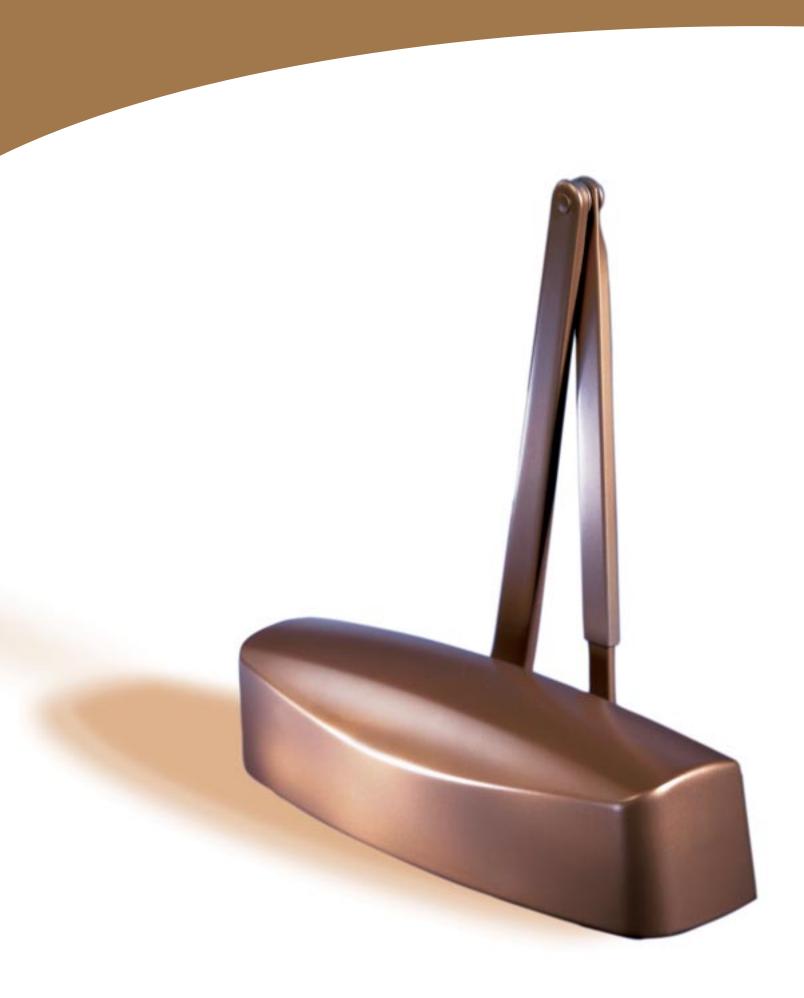

## Style

This is the new look of the LCN 1460 series. The popular non-handed, non-sized 1460 is now available with an optional Designer Series metal cover that gives you a choice to enhance your entrances.

### More Choices

You now have the option to complement your design with a choice of closer colors. Choose from over 7 standard, 180 powder coated and 11 plated finishes. LCN's powder coating provides superior protection from color fading and weathering.