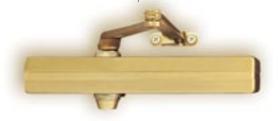

## Style

This is the new look of the LCN 1460 series. The popular non-handed, non-sized 1460 is now available with an optional Designer Series metal cover that gives you a choice to enhance your entrances.

#### Standard 1460 Cover