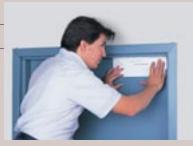

#### Speed

1

Determine the mounting location. Stick the no measure template to the door and frame. The template pinpoints every hole to be drilled and assures that the 1460 will be installed fast and accurately.