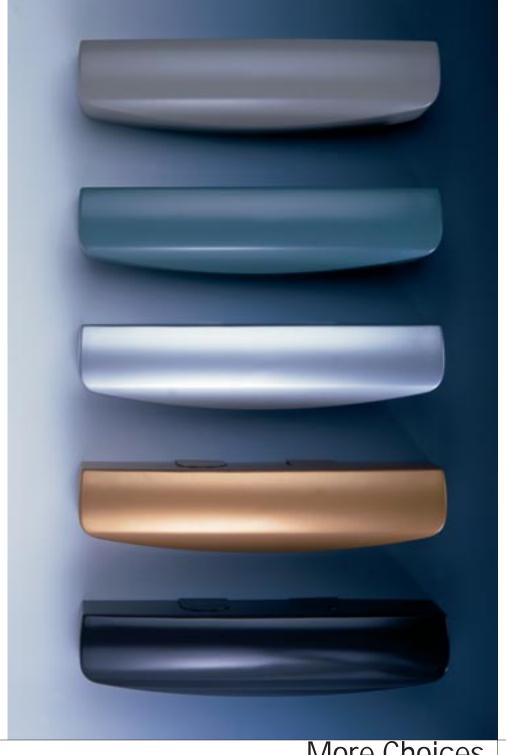

### More Choices

You now have the option to complement your design with a choice of closer colors. Choose from over 7 standard, 180 powder coated and 11 plated finishes. LCN's powder coating provides superior protection from color fading and weathering.