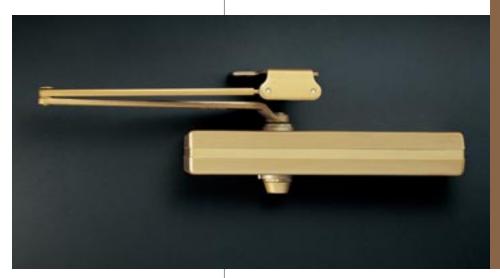

#### The Traditional Look

#### Standard 1460 Cover

#### Multiple Cover Options

Leave it to LCN to offer a choice. The popular slim line non-metallic cover will be the standard with all 1460 orders unless the new Designer Series cover is specified. LCN also offers an optional full cover and a slim line cover without the feature strip. Refer to the LCN CD or General Catalog.