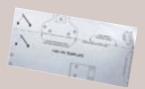

#### Speed

1

Determine the mounting location. Stick the no measure template to the door and frame. The template pinpoints every hole to be drilled and assures that the 1460 will be installed fast and accurately.