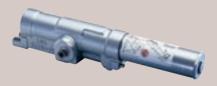

## Style

This is the new look of the LCN 1460 series. The popular non-handed, non-sized 1460 is now available with an optional Designer Series metal cover that gives you a choice to enhance your entrances.

### Sizing

The new 1460 series spans the full size range of 1-6 to meet all opening requirements with just one universal cylinder.