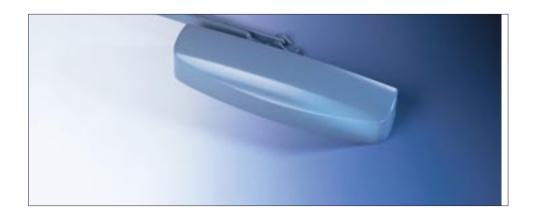

#### Standard 1460 Cover

#### Multiple Cover Options

Leave it to LCN to offer a choice. The popular slim line non-metallic cover will be the standard with all 1460 orders unless the new Designer Series cover is specified. LCN also offers an optional full cover and a slim line cover without the feature strip. Refer to the LCN CD or General Catalog.