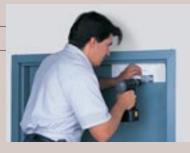

2

Secure the Rapidor™ hands-free bracket per the template with new self reaming and tapping screws. Now adjust the spring power with the rotation indicator which signals each revolution.

3

Snap the spring tube into the bracket clamp and slide the cylinder pins into the bracket. Complete the mounting with self reaming and tapping screws. Attach the arm, pop on the cover and the 1460 is up and running faster than any closer ever installed.