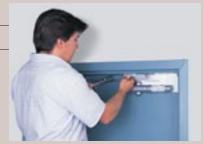

#### Speed

1

Determine the mounting location. Stick the no measure template to the door and frame. The template pinpoints every hole to be drilled and assures that the 1460 will be installed fast and accurately.

2

Secure the Rapidor™ hands-free bracket per the template with new self reaming and tapping screws. Now adjust the spring power with the rotation indicator which signals each revolution.

3

Snap the spring tube into the bracket clamp and slide the cylinder pins into the bracket. Complete the mounting with self reaming and tapping screws. Attach the arm, pop on the cover and the 1460 is up and running faster than any closer ever installed.