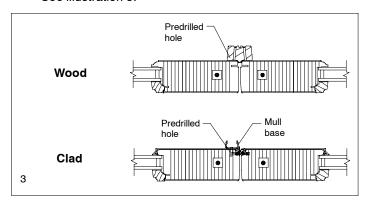

2. Insert and tighten the #8 x 3" screws through the head and jamb into the door panels through the predrilled holes. See illustration 2.

 Place mull base flush with the edge on one of the panels. Drill 1/8" pilot holes 3" in from each end and spaced 12" apart through the mull base and 1/2" into the door panel. See illustration 3.