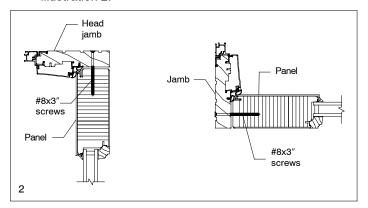

2. Insert and tighten the #8 x 3" screws through the head and jamb into the door panels through the predrilled holes. See illustration 2.

 Place mull base flush with the edge on one of the panels. Drill 1/8" pilot holes 3" in from each end and spaced 12" apart through the mull base and 1/2" into the door panel. See illustration 3.