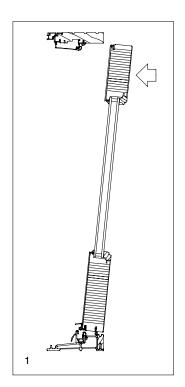

## ASSEMBLING THE UNIT

 Install panels from the interior, setting and aligning the sill bolts at the bottom of the panel with the holes in the sill. Tilt the panel up and into place. See illustration 1.