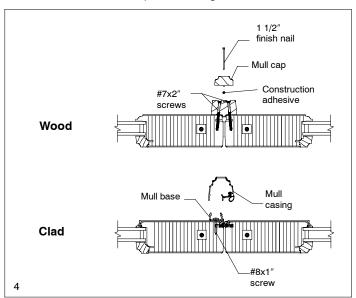

Wood Units fasten mull base to the door panel using #7 x 2" screws. Apply a 1/8" bead of construction adhesive to the mull base, press and fasten mull cap using 1 1/2" finish nails. See illustration 4.

Clad Units fasten mull base to the door panel using #8 x 1" screws. Snap mull casing onto mull base.