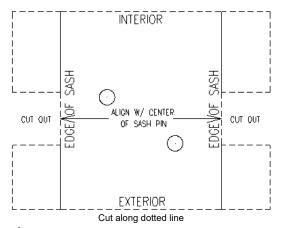

## **Ogee Lug Installation**

- 1. Remove the bottom and top sash.
- 2. Cut out the below template. See figure 1. (Set printer to 100 percent scale.)

NOTE: The template has two tabs on each side which must line up on either side of the sash pivot pin grooves. Make sure to note interior and exterior edges of the template which correspond to the interior and exterior sides of the sash.

Figure 1

3. Place the template on the bottom of the top sash check rail, flush with the outside edge of the sash.

Mark holes on the template with a pencil or awl on both sides of the sash. See figure 2.