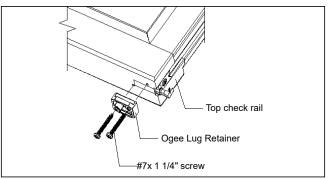

Figure 2

4. Use the power drill and 7/64" drill bit to drill pilot holes 7/8" (22) deep at the points marked on the sash. See figure 3.

Figure 3

- 5. Attach the lug retainers to the sash with two #7 x 1 1/4" screws. See figure 3. **Install the top sash** before proceeding to the next step.
- 6. Slide the Ogee Lug onto the retainers and tap with the plastic tipped hammer until the Ogee Lug is flush with the edge of the sash. See figure 4.