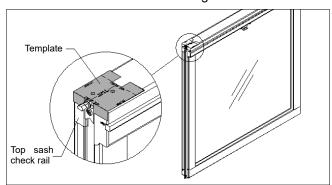

Figure 1

3. Place the template on the bottom of the top sash check rail, flush with the outside edge of the sash.

Mark holes on the template with a pencil or awl on both sides of the sash. See figure 2.

Figure 2

4. Use the power drill and 7/64" drill bit to drill pilot holes 7/8" (22) deep at the points marked on the sash. See figure 3.

Figure 3

- 5. Attach the lug retainers to the sash with two #7 x 1 1/4" screws. See figure 3. **Install the top sash** before proceeding to the next step.
- 6. Slide the Ogee Lug onto the retainers and tap with the plastic tipped hammer until the Ogee Lug is flush with the edge of the sash. See figure 4.