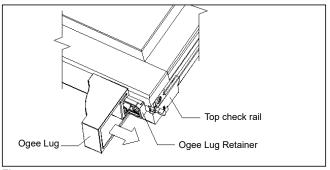

Figure 2

4. Use the power drill and 7/64" drill bit to drill pilot holes 7/8" (22) deep at the points marked on the sash. See figure 3.

Figure 3

- 5. Attach the lug retainers to the sash with two #7 x 1 1/4" screws. See figure 3. **Install the top sash** before proceeding to the next step.
- 6. Slide the Ogee Lug onto the retainers and tap with the plastic tipped hammer until the Ogee Lug is flush with the edge of the sash. See figure 4.

Figure 4

1

7. Install the bottom sash.