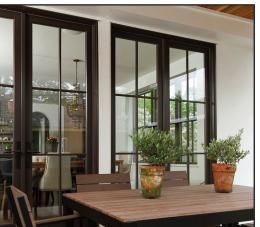

#### INTEGRITY SOLUTION

For Brandvold, Integrity Wood-Ultrex® Double Hung Windows – along with Marvin® windows and doors – proved to be an ideal choice. The Integrity Double Hung Windows enhanced the unique "open" design of Brandvold's home and offered terrific views of the nearby lake. Brandvold also liked the fact that the Wood-Ultrex windows included a natural, bare wood interior that can be painted or stained to tie in with his home's décor. And the dark exterior finish added just the right look he wanted for his residence.

## Integrity Wood-Ultrex windows and doors are built tougher, last longer and protect better.

- Integrity Double Hung Windows offer clean, even and measured sight lines that provide significant depth where historically only a flat vinyl facade has been present.
- Integrity's Ultrex pultruded fiberglass is the *first and only* finish to be verified to AAMA's (American Architectural Manufacturers Association) 624-10 finish specifications. Ultrex is proven to resist fading, chalking, scratching and cracking in all types of climates.
- Tough, dependable, non-corrosive and low-maintenance performance makes Integrity windows and doors the best value for long-term performance and sustainability.
- Integrity was born from The Marvin® Companies' century-long heritage
  of service, innovation, craftsmanship, quality and value with a focus on
  all-out performance.
- Integrity has a 10-year manufacturing warranty/20-year glass seal warranty.