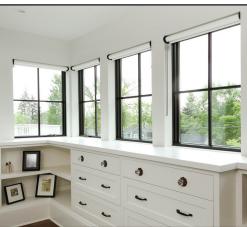

#### INTEGRITY SOLUTION

For Brandvold, Integrity Wood-Ultrex® Double Hung Windows – along with Marvin® windows and doors – proved to be an ideal choice. The Integrity Double Hung Windows enhanced the unique "open" design of Brandvold's home and offered terrific views of the nearby lake. Brandvold also liked the fact that the Wood-Ultrex windows included a natural, bare wood interior that can be painted or stained to tie in with his home's décor. And the dark exterior finish added just the right look he wanted for his residence.

## Integrity Wood-Ultrex windows and doors are built tougher, last longer and protect better.

- Integrity Double Hung Windows offer clean, even and measured sight lines that provide significant depth where historically only a flat vinyl facade has been present.
- Integrity's Ultrex pultruded fiberglass is the *first and only* finish to be verified to AAMA's (American Architectural Manufacturers Association) 624-10 finish specifications. Ultrex is proven to resist fading, chalking, scratching and cracking in all types of climates.
- Tough, dependable, non-corrosive and low-maintenance performance makes Integrity windows and doors the best value for long-term performance and sustainability.
- Integrity was born from The Marvin® Companies' century-long heritage
  of service, innovation, craftsmanship, quality and value with a focus on
  all-out performance.
- Integrity has a 10-year manufacturing warranty/20-year glass seal warranty.