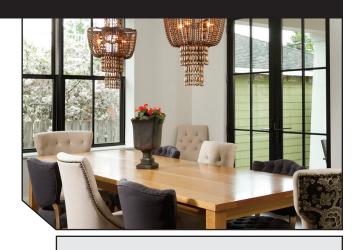

#### INTEGRITY SOLUTION

For Brandvold, Integrity Wood-Ultrex® Double Hung Windows – along with Marvin® windows and doors – proved to be an ideal choice. The Integrity Double Hung Windows enhanced the unique "open" design of Brandvold's home and offered terrific views of the nearby lake. Brandvold also liked the fact that the Wood-Ultrex windows included a natural, bare wood interior that can be painted or stained to tie in with his home's décor. And the dark exterior finish added just the right look he wanted for his residence.

## Integrity Wood-Ultrex windows and doors are built tougher, last longer and protect better.

- Integrity Double Hung Windows offer clean, even and measured sight lines that provide significant depth where historically only a flat vinyl facade has been present.
- Integrity's Ultrex pultruded fiberglass is the *first and only* finish to be verified to AAMA's (American Architectural Manufacturers Association) 624-10 finish specifications. Ultrex is proven to resist fading, chalking, scratching and cracking in all types of climates.
- Tough, dependable, non-corrosive and low-maintenance performance makes Integrity windows and doors the best value for long-term performance and sustainability.
- Integrity was born from The Marvin® Companies' century-long heritage
  of service, innovation, craftsmanship, quality and value with a focus on
  all-out performance.
- Integrity has a 10-year manufacturing warranty/20-year glass seal warranty.