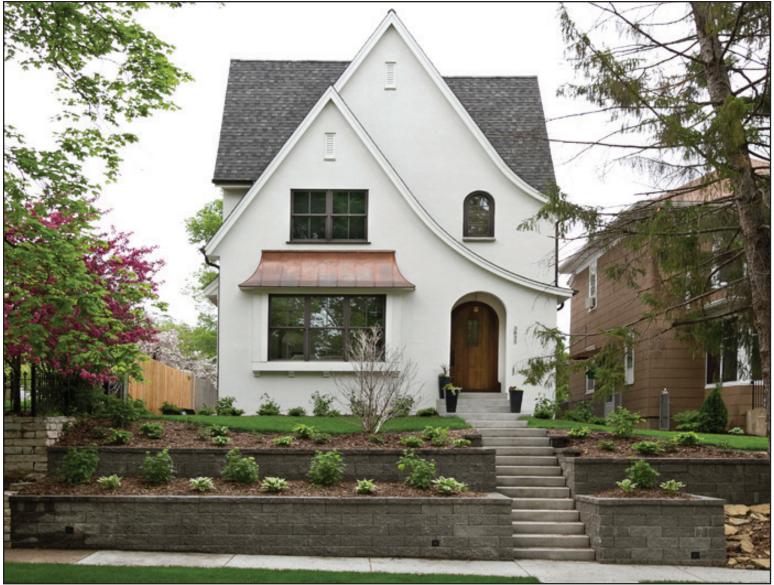

#### SITUATION OVERVIEW

This newly constructed home replaced an existing house located close to a lake in the heart of Minneapolis. Homeowner and builder Tim Brandvold wanted to capture great views of the lake throughout the house by using traditional double hung windows that included a warm wood interior and Ebony exterior to complement the home's design and fit in with the character of the neighborhood. Brandvold considered windows from other manufacturers but the final decision came down to price and the style and finish of the windows.

#### INTEGRITY SOLUTION

For Brandvold, Integrity Wood-Ultrex® Double Hung Windows – along with Marvin® windows and doors – proved to be an ideal choice. The Integrity Double Hung Windows enhanced the unique "open" design of Brandvold's home and offered terrific views of the nearby lake. Brandvold also liked the fact that the Wood-Ultrex windows included a natural, bare wood interior that can be painted or stained to tie in with his home's décor. And the dark exterior finish added just the right look he wanted for his residence.

#### **PROJECT HIGHLIGHTS**

Name: Tim's House

Location: Minneapolis, MN

Project Type: New Construction

Building Type: Residential

Product Series: Wood-Ultrex

Product Types: Double Hung, Marvin

windows and doors